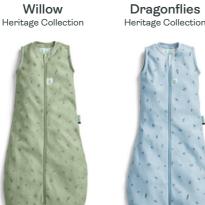

### **Sleep Suit Sack**

### 0.2 TOG

A safe way to keep little one warm without the need for extra blankets, the Sleep Suit Sack converts from a Sleep Sack to a suit with legs using zippers.

NEW in 2024, the 0.2 TOG jersey fabric Sack replaces the 0.3 TOG sheeting fabric Sack.

### 1.0 TOG

A safe way to keep little one warm without the need for extra blankets, the Sleep Suit Sack converts from a Sleep Sack to a suit with legs using zippers.

With capped sleeves, and a luxurious 400 thread count outer, our 1.0 TOG Sleep Suit Sack gives freedom in the cot for active infants and toddlers.

### Sizes

3–12M 8-24M 2-4Y 4-6Y — Heritage Prints only

Willow Heritage Collection

Ocean Spring Summer Collection

Sunny Spring Summer Collection

Dragonflies

26 | 27