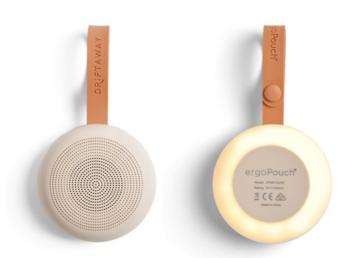

#### **Drift Away White Noise Machine**

The Drift Away Portable White Noise machine features seven white noise sounds, designed to promote deep, restorative sleep for babies and adults by masking disruptive noises in the sleep environment. Incorporate the Drift Away sound machine into your sleep routine by playing one of the sounds at bedtime to help you and/ or your baby be soothed and calmed to sleep, and build healthy sleep cues and habits.

With its lightweight design and rechargeable battery, the portable white noise machine is easy to take for naps on the go. The built-in soft LED light has three settings, and can help with overnight diaper changes, feeding and finding baby's lost pacifier.

### Window Blockout

The reusable, static-cling Window Blockout is the perfect solution for babies and toddlers who need total darkness to sleep. The blockout is white on both sides to seamlessly blend into your decor. It both blocks out light and reflects light away from windows, helping to regulate the room temperature.