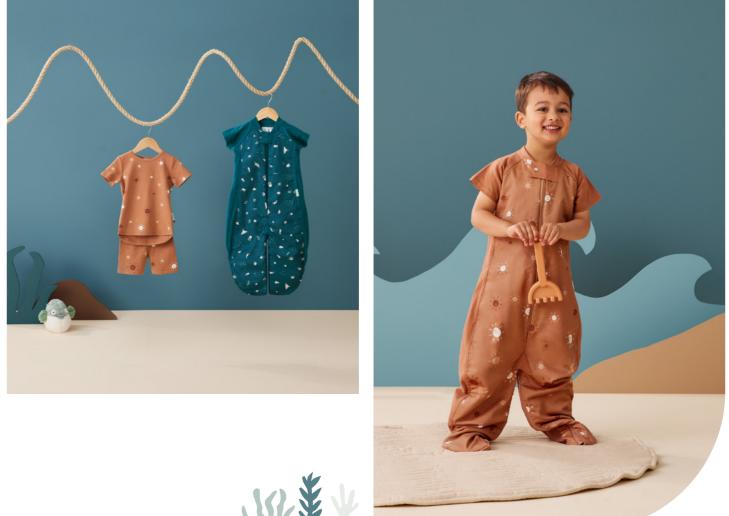

### POUCH TALES SS24 Spring Summer Collection

With a bucketful of toys and a slather of sun cream, we journey to the beach this season with the new and exclusive Spring Summer Collection.

The clay-hued 'Sunny' print features a friendly sun, smiling down their rays as we bask in the warm, salty air. Cool off as we dive under the sparkling surface to explore the teal 'Ocean' print, where an underwater playground of sea creatures await. Jellyfish, manta rays, seahorses, turtles and more — the aquatic gang are all here. Sunny

Ocean

THIS PAGE, CLOCKWISE FROM TOP: 1.0 TOG Cocoon Swaddle Bag in Daisies, Willow, Dragonflies, Ocean, Oatmeal Marle and Sunny; 0.2 TOG Short Sleeve Pajamas in Ocean; 1.0 TOG Cocoon Swaddle Bag in Sunny and Ocean

OPPOSITE PAGE CLOCKWISE FROM TOP: 1.0 TOG Jersey Sleep Sack and Sleep Suit Sack in Ocean; 1.0 TOG Sleep Suit Sack in Sunny; 0.2 TOG Short Sleeve Pajamas in Sunny and 1.0 TOG Sleep Suit Sack in Ocean