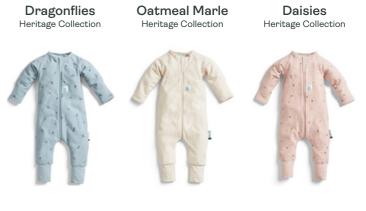

# Heritage Collection

\* \*

Following on from our new Heritage launch in FW23/24,

we welcome our Spring Summer range of products in Willow, Oatmeal Marle, Dragonflies and Daisies.

This Summer we introduce the 1.0 TOG Jersey Sleep Sack with sleeves, perfect for year-round wear.

From SS24, the lightest weight Sleep Suit Sack is now a 0.2 TOG in our stretch jersey organic cotton, while the remainder of the range will still be in our non-stretch woven organic cotton.

Willow

入

OPPOSITE PAGE CLOCKWISE FROM TOP: 1.0 TOG Cocoon Swaddle Sacks in Daisies, Dragonflies, Oatmeal Marle and Willow 1.0 TOG Sleeved Jersey Sleep Sack in Oatmeal Marle; 1.0 TOG 1.0 TOG Sleep Suit Sack and 0.2 TOG Two Piece Pajamas in Draonflies

THIS PAGE, CLOCKWISE FROM TOP: 0.2 TOG Long Sleeve Romper and 1.0 TOG Jersey Sleep Sack in Daisies; 0.2 TOG Jersey Sleep Suit Sacks in Daisies, Dragonflies and Willow; 1.0 TOG Sleep Suit Sack in Daisies with Arm Warmers in Oatmeal