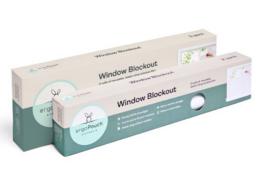

### Window Blockout

The reusable, static-cling Window Blockout is the perfect solution for babies and toddlers who need total darkness to sleep. The blockout is white on both sides to seamlessly blend into your decor. It both blocks out light and reflects light away from windows, helping to regulate the room temperature.

#### Sizes

2 pack 3 pack Roll size: 46cm x 183cm