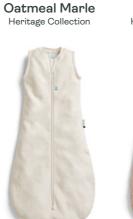

### Jersey Sleep Sack

### 0.2 TOG / 1.0 TOG

The ideal first Sleep Sack following the swaddling phase, its slim fit design and stretch jersey cotton mimics that of a swaddle.

8-24M

### Sizes

3-12M 8-24M Oatmeal Marle Heritage Collection

Ocean Spring Summer Collection

Spring Summer Collection

Sunny