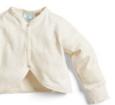

#### **Butterfly Cardi**

The Butterfly Cardi is designed to be worn over your baby's swaddle, to help them transition to arms-out with minimal sleep interruptions and maximum sleep comfort.

It can also be used for babies who prefer to sleep arms-up, rather than swaddled.