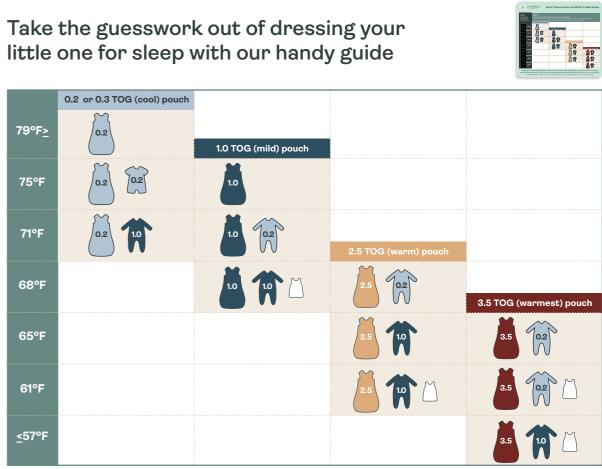

## **Our What To Wear Guide** has had a makeover!

COOL ROMPER / SACK 72°F+ / 22°C+

COOL ROMPER / SACK

MILD ROMPER / SACK

WARM ROMPER / SACK

WARMEST ROMPER / SACK

70-75°F / 21-24°C

63-70°F / 17-21°C

57-66°F / 14-19°C

72°F+ / 22°C+

1.0

3.5

### What's changed and why?

Both our Sack and Tuck Sheet Thermometers and What To Wear Guides have had a makeover to make them even easier to use and understand.

The temperature strip now runs vertically up the left in 2 degree increments and the columns now have a colored strip above them to indicate which TOG Sack is recommended for those temperatures. We have also adjusted the temperature ranges suggested for each TOG to align these suggestions better with feedback from our valued community.

On the reverse, there is an FAQs and troubleshooting section to help answer any questions you might have.

Of course, if you have worked out what works well for your child, please continue to follow your instincts - our What To Wear Guide is intended as a guide only to take the guesswork out of bedtime.