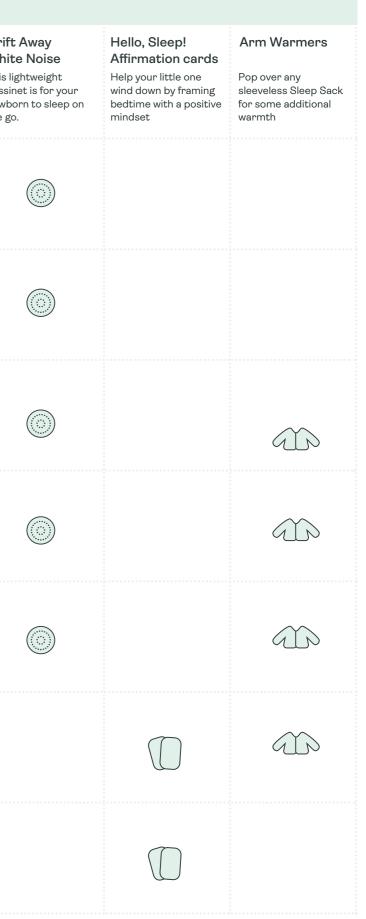

These flags 📕 indicate a typical journey through the pouch range based on standard developmental milestones.

|        | Pouches                                                                                     |                                                                              |                                                                                          |                                                                          | Layers                                                             | Bedding                                                                                    |                                                                                                     | Accessories                                                                                     |                                                         |
|--------|---------------------------------------------------------------------------------------------|------------------------------------------------------------------------------|------------------------------------------------------------------------------------------|--------------------------------------------------------------------------|--------------------------------------------------------------------|--------------------------------------------------------------------------------------------|-----------------------------------------------------------------------------------------------------|-------------------------------------------------------------------------------------------------|---------------------------------------------------------|
|        | Cocoon Swaddle<br>Sack<br>Helps newborn feel<br>snug, secure and<br>controls startle reflex | Sleep Sack<br>Ideal transition from<br>swaddle to baby's<br>first sleep sack | Sleep Suit Sack<br>Converts from<br>a sleep sack to a<br>sleep suit using leg<br>zippers | Sleep Onesies<br>Great for active kids<br>who kick off their<br>blankets | Pajamas/<br>Rompers<br>The only TOG-rated<br>pajamas on the market | Baby Tuck<br>Sheet<br>Helps settle baby<br>by providing<br>warmth, comfort<br>and security | Organic<br>Toddler Pillow<br>Toddler's first<br>pillow — use as a<br>training pillow in<br>the crib | Window<br>Blockout<br>The perfect solution<br>for anyone who need<br>total darkness to<br>sleep | Drift<br>White<br>This lig<br>bassin<br>newbo<br>the go |
| NB     |                                                                                             |                                                                              |                                                                                          |                                                                          | Ŵ                                                                  |                                                                                            |                                                                                                     |                                                                                                 |                                                         |
| 0-3M   |                                                                                             |                                                                              |                                                                                          |                                                                          | Ŵ                                                                  |                                                                                            |                                                                                                     |                                                                                                 |                                                         |
| 3-6M   |                                                                                             |                                                                              | 9 P                                                                                      |                                                                          | T                                                                  |                                                                                            |                                                                                                     |                                                                                                 |                                                         |
| 6-12M  |                                                                                             |                                                                              | G                                                                                        | T                                                                        | Ŵ                                                                  |                                                                                            |                                                                                                     |                                                                                                 |                                                         |
| 12-24M |                                                                                             |                                                                              | •<br>W                                                                                   | W                                                                        | W                                                                  |                                                                                            |                                                                                                     |                                                                                                 |                                                         |
| 2-4Y   |                                                                                             |                                                                              | •<br>W                                                                                   |                                                                          |                                                                    |                                                                                            |                                                                                                     |                                                                                                 |                                                         |
| 4-6Y   |                                                                                             |                                                                              | R                                                                                        | U<br>T                                                                   | Î                                                                  |                                                                                            |                                                                                                     |                                                                                                 |                                                         |