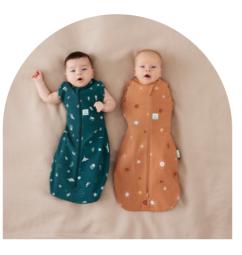

### **Sleep Suit Sack**

### 0.2 TOG

A safe way to keep little one warm without the need for extra blankets, the Sleep Suit Sack converts from a Sleep Sack to a suit with legs using zippers.

NEW in 2024, the 0.2 TOG jersey fabric Sack replaces the 0.3 TOG sheeting fabric Sack.

### 1.0 TOG

A safe way to keep little one warm without the need for extra blankets, the Sleep Suit Sack converts from a Sleep Sack to a suit with legs using zippers.

With capped sleeves, and a luxurious 400 thread count outer, our 1.0 TOG Sleep Suit Sack gives freedom in the cot for active infants and toddlers.