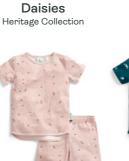

# Heritage Collection

\* \*

Following on from our new Heritage launch in FW23/24,

we welcome our Spring Summer range of products in Willow, Oatmeal Marle, Dragonflies and Daisies.

This Summer we introduce the 1.0 TOG Jersey Sleep Sack with sleeves, perfect for year-round wear.

### Daisies Heritage Collection