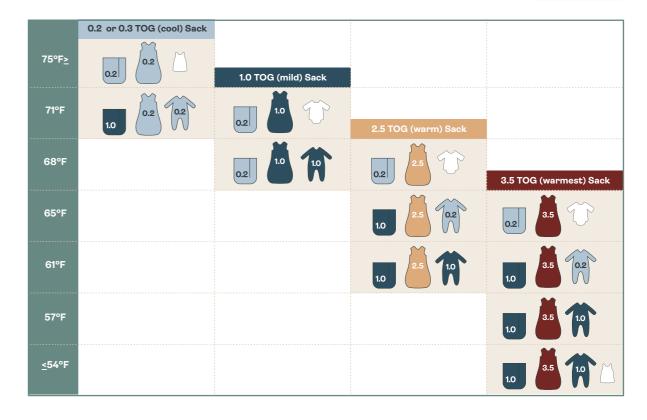

## **Our What To Wear Guide** has had a makeover!

COOL ROMPER / SACK 72°F+ / 22°C+

COOL ROMPER / SACK

MILD ROMPER / SACK

WARM ROMPER / SACK

WARMEST ROMPER / SACK

70-75°F / 21-24°C

63-70°F / 17-21°C

57-66°F / 14-19°C

72°F+ / 22°C+

1.0

3.5

### What's changed and why?

Both our Sack and Tuck Sheet Thermometers and What To Wear Guides have had a makeover to make them even easier to use and understand.

The temperature strip now runs vertically up the left in 2 degree increments and the columns now have a colored strip above them to indicate which TOG Sack is recommended for those temperatures. We have also adjusted the temperature ranges suggested for each TOG to align these suggestions better with feedback from our valued community.

On the reverse, there is an FAQs and troubleshooting section to help answer any questions you might have.

Of course, if you have worked out what works well for your child, please continue to follow your instincts - our What To Wear Guide is intended as a guide only to take the guesswork out of bedtime.