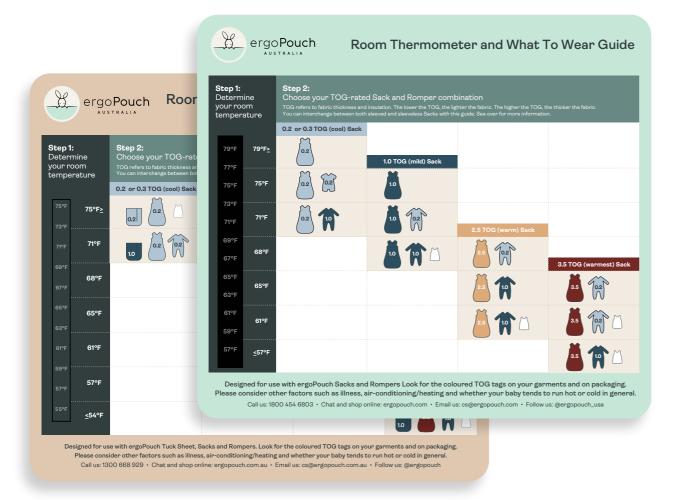

## **Our What To Wear Guide** has had a makeover!

COOL ROMPER / SACK 72°F+ / 22°C+

COOL ROMPER / SACK

MILD ROMPER / SACK

WARM ROMPER / SACK

WARMEST ROMPER / SACK

70-75°F / 21-24°C

63-70°F / 17-21°C

57-66°F / 14-19°C

72°F+ / 22°C+

1.0

3.5

### What's changed and why?

Both our Sack and Tuck Sheet Thermometers and What To Wear Guides have had a makeover to make them even easier to use and understand.

The temperature strip now runs vertically up the left in 2 degree increments and the columns now have a colored strip above them to indicate which TOG Sack is recommended for those temperatures. We have also adjusted the temperature ranges suggested for each TOG to align these suggestions better with feedback from our valued community.

On the reverse, there is an FAQs and troubleshooting section to help answer any questions you might have.

Of course, if you have worked out what works well for your child, please continue to follow your instincts - our What To Wear Guide is intended as a guide only to take the guesswork out of bedtime.

Make sure to adjust your baby's Sack and Rompers accordingly, when using the Baby Tuck Sheet