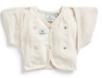

#### **Butterfly Cardi**

The Butterfly Cardi is designed to be worn over your baby's swaddle, to help them transition to arms-out with minimal sleep interruptions and maximum sleep comfort.

It can also be used for babies who prefer to sleep arms-up, rather than swaddled.

### Sizes

0-3M, 2-6M

Prints.

Sizes

One Size

Willow NEW Heritage Collection