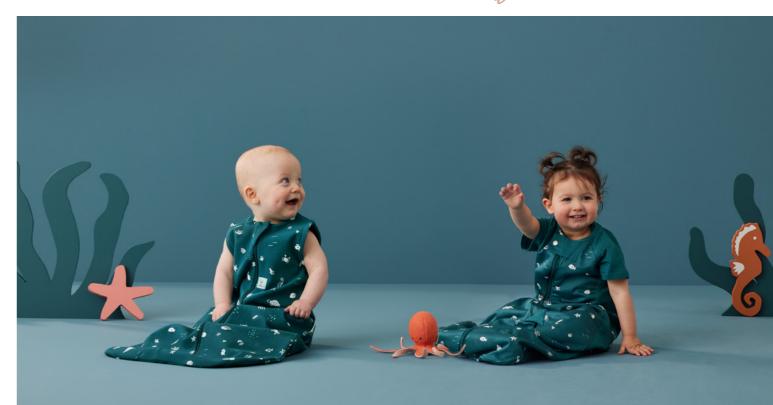

### POUCH TALES SS24 Spring Summer Collection

With a bucketful of toys and a slather of sun cream, we journey to the beach this season with the new and exclusive Spring Summer Collection.

The clay-hued 'Sunny' print features a friendly sun, smiling down their rays as we bask in the warm, salty air. Cool off as we dive under the sparkling surface to explore the teal 'Ocean' print, where an underwater playground of sea creatures await. Jellyfish, manta rays, seahorses, turtles and more — the aquatic gang are all here. Sunny

Ocean

THIS PAGE, CLOCKWISE FROM TOP: 1.0 TOG Cocoon Swaddle Bag in Daisies, Willow, Dragonflies, Ocean, Oatmeal Marle and Sunny; 0.2 TOG Short Sleeve Pajamas in Ocean; 1.0 TOG Cocoon Swaddle Bag in Sunny and Ocean

OPPOSITE PAGE CLOCKWISE FROM TOP: 1.0 TOG Jersey Sleep Sack and Sleep Suit Sack in Ocean; 1.0 TOG Sleep Suit Sack in Sunny; 0.2 TOG Short Sleeve Pajamas in Sunny and 1.0 TOG Sleep Suit Sack in Ocean