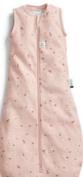

### **Sleep Suit Sack**

### 0.2 TOG

A safe way to keep little one warm without the need for extra blankets, the Sleep Suit Sack converts from a Sleep Sack to a suit with legs using zippers.

NEW in 2024, the 0.2 TOG jersey fabric Sack replaces the 0.3 TOG sheeting fabric Sack.

### Sizes

3–12M 8-24M 2-4Y

4-6Y

Daisies

Daisies