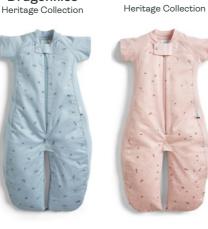

# Heritage Collection

\* \*

Following on from our new Heritage launch in FW23/24,

we welcome our Spring Summer range of products in Willow, Oatmeal Marle, Dragonflies and Daisies.

This Summer we introduce the 1.0 TOG Jersey Sleep Sack with sleeves, perfect for year-round wear.

#### Willow Heritage Collection