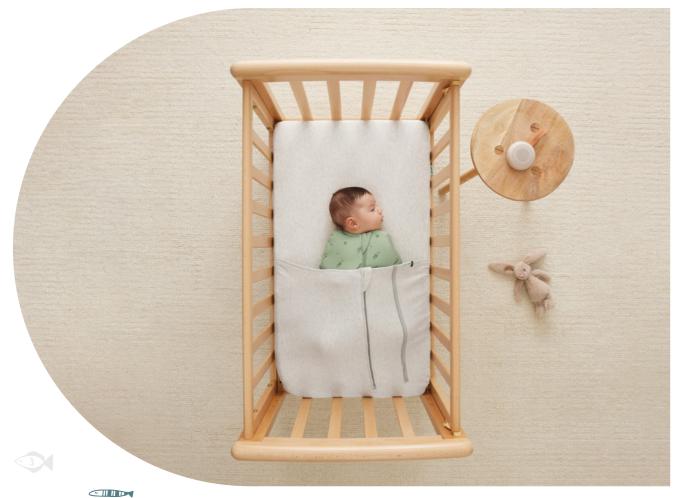

# Newborn (0-3m)

Congratulations, you've survived the newborn weeks! As your baby learns to roll over, it is no longer safe for them to be swaddled or in a bassinet. Your child needs to transition to a safe, arms-out Sleep Sack in a crib to provide use of their arms in lifting and shifting their head to the side for unobstructed breathing whilst lying on their tummy.

pg 20 What to Wear Guide

From womb to world, ergoPouch has everything you need for uncomplicated newborn sleeping. All babies are wonderfully different, but it may be that your mini will like to sleep in an environment that mimics the close confines of the womb. Swaddling, and ensuring your baby is in a safe-sleep environment, can help achieve this.

A newborn baby cannot regulate their body temperature, so it's important they have products that will keep them warm without overheating their little bodies. Add in the challenges of feeding around the clock and constant diaper changes, and the sleepwear for your newborn needs to work as hard as new parents!