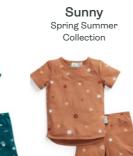

### POUCH TALES SS24 Spring Summer Collection

With a bucketful of toys and a slather of sun cream, we journey to the beach this season with the new and exclusive Spring Summer Collection.

The clay-hued 'Sunny' print features a friendly sun, smiling down their rays as we bask in the warm, salty air. Cool off as we dive under the sparkling surface to explore the teal 'Ocean' print, where an underwater playground of sea creatures await. Jellyfish, manta rays, seahorses, turtles and more — the aquatic gang are all here. Sunny

Ocean

THIS PAGE, CLOCKWISE FROM TOP: 1.0 TOG Cocoon Swaddle Bag in Daisies, Willow, Dragonflies, Ocean, Oatmeal Marle and Sunny; 0.2 TOG Short Sleeve Pajamas in Ocean; 1.0 TOG Cocoon Swaddle Bag in Sunny and Ocean

OPPOSITE PAGE CLOCKWISE FROM TOP: 1.0 TOG Jersey Sleep Sack and Sleep Suit Sack in Ocean; 1.0 TOG Sleep Suit Sack in Sunny; 0.2 TOG Short Sleeve Pajamas in Sunny and 1.0 TOG Sleep Suit Sack in Ocean