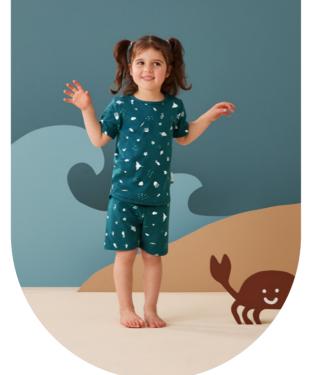

### 0.2 TOG Short Sleeve Pajamas

Perfect for toddlers and kids who are toilet training and self-dressing, our Short Sleeve Pajamas are slim-fit to for wear underneath a Sack, or on their own.

Sizes 2Y, 3Y, 4Y, 5Y, 6Y Dragonflies Heritage Collection

Ocean

Spring Summer

Collection