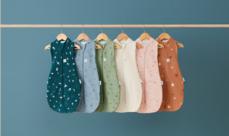

### Jersey Sleep Sack

### 0.2 TOG / 1.0 TOG

The ideal first Sleep Sack following the swaddling phase, its slim fit design and stretch jersey cotton mimics that of a swaddle.

8-24M

### Daisies Heritage Collection