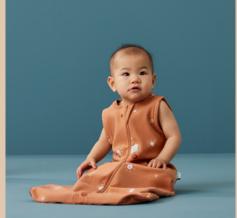

### 1.0 TOG

A safe way to keep little one warm without the need for extra blankets, the Sleep Suit Sack converts from a Sleep Sack to a suit with legs using zippers.

With capped sleeves, and a luxurious 400 thread count outer, our 1.0 TOG Sleep Suit Sack gives freedom in the cot for active infants and toddlers.

### Sizes

3–12M 8-24M 2-4Y 4-6Y — Heritage Prints only

Willow Heritage Collection

Ocean Spring Summer Collection

Sunny Spring Summer Collection

Dragonflies

26 | 27