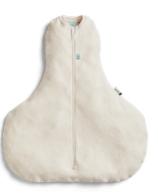

### Cocoon Swaddle Sack

### 0.2 TOG / 1.0 TOG

The simple zip-up design will keep baby snug and securely swaddled without the need for complicated wrapping.