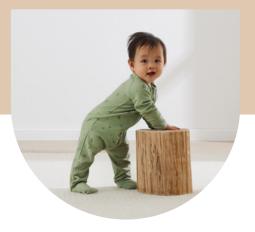

### Jersey Sleep Sack

### 0.2 TOG / 1.0 TOG

The ideal first Sleep Sack following the swaddling phase, its slim fit design and stretch jersey cotton mimics that of a swaddle.

8-24M