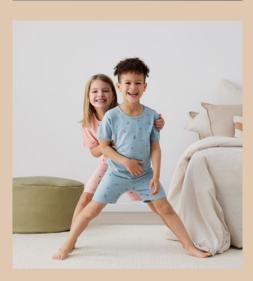

### 0.2 TOG Short Sleeve Pajamas

Perfect for toddlers and kids who are toilet training and self-dressing, our Short Sleeve Pajamas are slim-fit to for wear underneath a Sack, or on their own.

Sizes 2Y, 3Y, 4Y, 5Y, 6Y Dragonflies Heritage Collection

Ocean

Spring Summer

Collection

### 0.2 TOG Long Sleeve Pajamas

The only TOG-rated Pajamas on the market, these Long Sleeve Pajamas are ideal for cooler spring nights.

Sizes

2Y, 3Y, 4Y, 5Y, 6Y

Daisies Heritage Collection