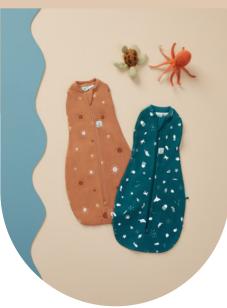

### POUCH TALES SS24 Spring Summer Collection

With a bucketful of toys and a slather of sun cream, we journey to the beach this season with the new and exclusive Spring Summer Collection.

The clay-hued 'Sunny' print features a friendly sun, smiling down their rays as we bask in the warm, salty air. Cool off as we dive under the sparkling surface to explore the teal 'Ocean' print, where an underwater playground of sea creatures await. Jellyfish, manta rays, seahorses, turtles and more — the aquatic gang are all here. Sunny

Ocean

THIS PAGE, CLOCKWISE FROM TOP: 1.0 TOG Cocoon Swaddle Bag in Daisies, Willow, Dragonflies, Ocean, Oatmeal Marle and Sunny; 0.2 TOG Short Sleeve Pajamas in Ocean; 1.0 TOG Cocoon Swaddle Bag in Sunny and Ocean

OPPOSITE PAGE CLOCKWISE FROM TOP: 1.0 TOG Jersey Sleep Sack and Sleep Suit Sack in Ocean; 1.0 TOG Sleep Suit Sack in Sunny; 0.2 TOG Short Sleeve Pajamas in Sunny and 1.0 TOG Sleep Suit Sack in Ocean