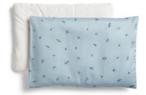

### **Toddler Pillow & Case**

The Organic Toddler Pillow and Case features a low profile designed to support the correct alignment of the neck during sleep from 2 years of age. Made from soft, breathable, 100% GOTS certified organic cotton. Willow Heritage Collection