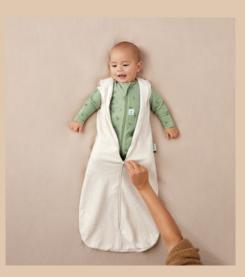

### Jersey Sleep Sack

### 0.2 TOG / 1.0 TOG

The ideal first Sleep Sack following the swaddling phase, its slim fit design and stretch jersey cotton mimics that of a swaddle.

8-24M