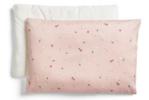

### **Toddler Pillow & Case**

The Organic Toddler Pillow and Case features a low profile designed to support the correct alignment of the neck during sleep from 2 years of age. Made from soft, breathable, 100% GOTS certified organic cotton. Willow Heritage Collection