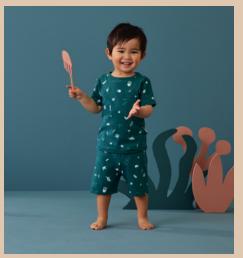

### Pajamas

### 0.2 TOG Short Sleeve Pajamas

Perfect for toddlers and kids who are toilet training and self-dressing, our Short Sleeve Pajamas are slim-fit to for wear underneath a Sack, or on their own.

Sizes 2Y, 3Y, 4Y, 5Y, 6Y Dragonflies Heritage Collection