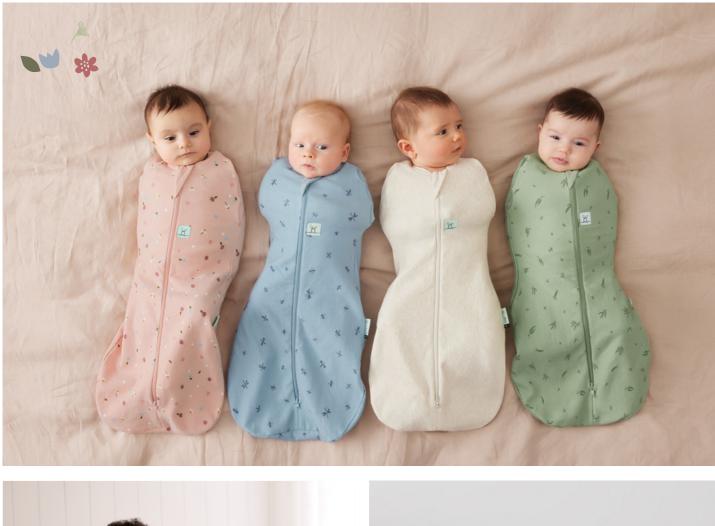

### Cocoon Swaddle Sack

### 0.2 TOG / 1.0 TOG

The simple zip-up design will keep baby snug and securely swaddled without the need for complicated wrapping.

### Sizes

0000 — Heritage Prints only 0-3M 3-6M 6-12M

Ocean

Spring Summer

Collection

Dragonflies Heritage Collection

Sunny

Spring Summer