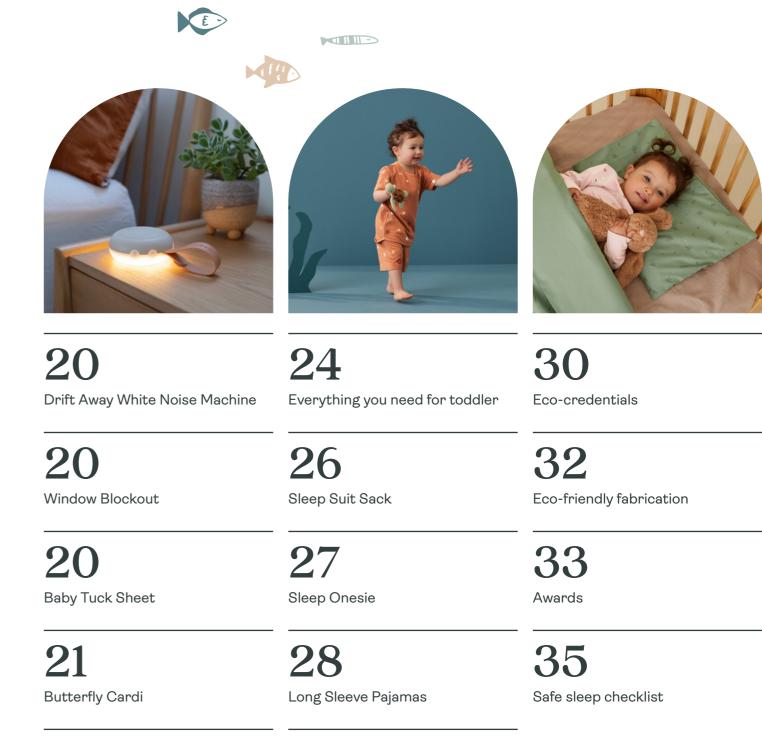

#### **Drift Away White Noise Machine**

The Drift Away Portable White Noise machine features seven white noise sounds, designed to promote deep, restorative sleep for babies and adults by masking disruptive noises in the sleep environment. Incorporate the Drift Away sound machine into your sleep routine by playing one of the sounds at bedtime to help you and/ or your baby be soothed and calmed to sleep, and build healthy sleep cues and habits.

With its lightweight design and rechargeable battery, the portable white noise machine is easy to take for naps on the go. The built-in soft LED light has three settings, and can help with overnight diaper changes, feeding and finding baby's lost pacifier.