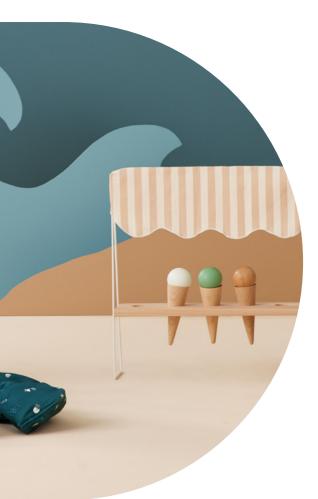

### POUCH TALES SS24 Spring Summer Collection

With a bucketful of toys and a slather of sun cream, we journey to the beach this season with the new and exclusive Spring Summer Collection.

The clay-hued 'Sunny' print features a friendly sun, smiling down their rays as we bask in the warm, salty air. Cool off as we dive under the sparkling surface to explore the teal 'Ocean' print, where an underwater playground of sea creatures await. Jellyfish, manta rays, seahorses, turtles and more — the aquatic gang are all here. Sunny