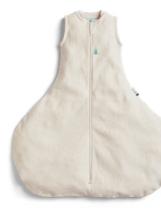

### **Sleep Suit Sack**

### 1.0 TOG

A safe way to keep little one warm without the need for extra blankets, the Sleep Suit Sack converts from a Sleep Sack to a suit with legs using zippers.

With capped sleeves, and a luxurious 400 thread count outer, our 1.0 TOG Sleep Suit Sack gives freedom in the cot for active infants and toddlers.

### Sizes

3–12M 8-24M 2-4Y 4-6Y — Heritage Prints only

Willow Heritage Collection

Ocean Spring Summer Collection

Sunny Spring Summer Collection

Dragonflies

26 | 27