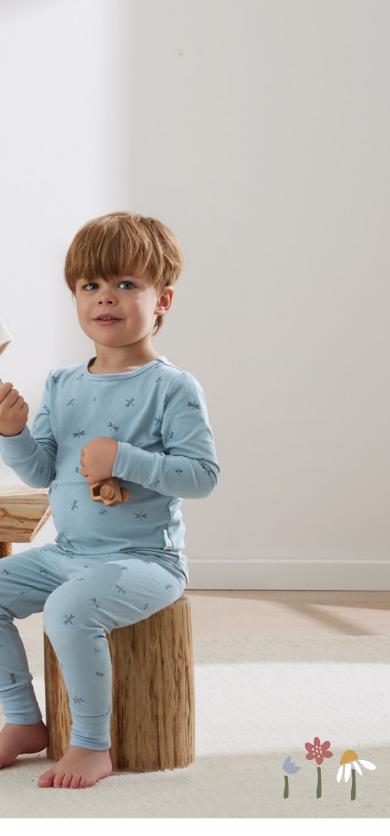

### 0.2 TOG Short Sleeve Pajamas

Perfect for toddlers and kids who are toilet training and self-dressing, our Short Sleeve Pajamas are slim-fit to for wear underneath a Sack, or on their own.

Sizes 2Y, 3Y, 4Y, 5Y, 6Y Dragonflies Heritage Collection