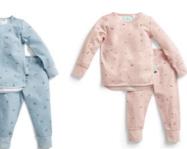

### 0.2 TOG Long Sleeve Pajamas

The only TOG-rated Pajamas on the market, these Long Sleeve Pajamas are ideal for cooler spring nights.

Sizes

2Y, 3Y, 4Y, 5Y, 6Y

Daisies Heritage Collection

### Long Sleeve Pajamas

Need help deciding on the right product for you? Our customer service team are a wealth of knowledge and can help you find the right tools for your sleep journey, so please email or call us. We look forward to hearing from you!