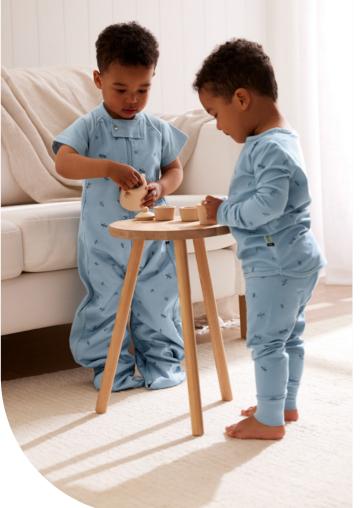

### Sleeved 1.0 TOG

Our favourite 1.0 TOG Jersey Sleep Sack now has the option of sleeves for year-round wear.

### Sizes

3-12M 8-24M