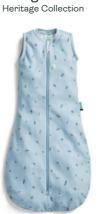

### Jersey Sleep Sack

### 0.2 TOG / 1.0 TOG

The ideal first Sleep Sack following the swaddling phase, its slim fit design and stretch jersey cotton mimics that of a swaddle.

8-24M