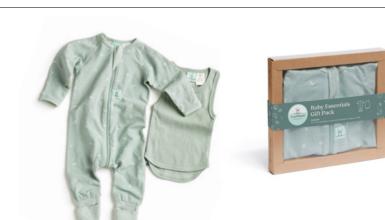

#### **Baby Essentials Gift Pack**

Designed to meet the needs of a baby, the Baby Essentials Pack features a super soft 0.2 TOG Long Sleeve Romper and a Bodywear Singlet, both in size 0–3M (000).

During the early sleepy weeks a of feed / settle / sleep routine, our premium and breathable natural fibers will have little one snoozing and snuggling safely and comfortably.