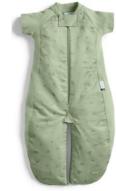

### Jersey Sleep Sack

### 0.2 TOG / 1.0 TOG

The ideal first Sleep Sack following the swaddling phase, its slim fit design and stretch jersey cotton mimics that of a swaddle.

8-24M