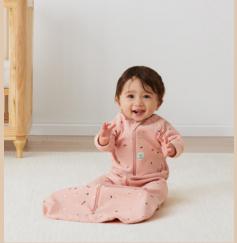

### **Sleep Suit Sack**

### 0.2 TOG

A safe way to keep little one warm without the need for extra blankets, the Sleep Suit Sack converts from a Sleep Sack to a suit with legs using zippers.

NEW in 2024, the 0.2 TOG jersey fabric Sack replaces the 0.3 TOG sheeting fabric Sack.