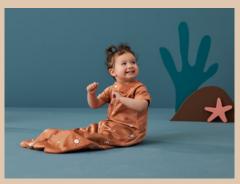

### POUCH TALES SS24 Spring Summer Collection

With a bucketful of toys and a slather of sun cream, we journey to the beach this season with the new and exclusive Spring Summer Collection.

The clay-hued 'Sunny' print features a friendly sun, smiling down their rays as we bask in the warm, salty air. Cool off as we dive under the sparkling surface to explore the teal 'Ocean' print, where an underwater playground of sea creatures await. Jellyfish, manta rays, seahorses, turtles and more — the aquatic gang are all here. Sunny

Ocean

THIS PAGE, CLOCKWISE FROM TOP: 1.0 TOG Cocoon Swaddle Bag in Daisies, Willow, Dragonflies, Ocean, Oatmeal Marle and Sunny; 0.2 TOG Short Sleeve Pajamas in Ocean; 1.0 TOG Cocoon Swaddle Bag in Sunny and Ocean

OPPOSITE PAGE CLOCKWISE FROM TOP: 1.0 TOG Jersey Sleep Sack and Sleep Suit Sack in Ocean; 1.0 TOG Sleep Suit Sack in Sunny; 0.2 TOG Short Sleeve Pajamas in Sunny and 1.0 TOG Sleep Suit Sack in Ocean