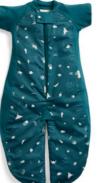

### Jersey Sleep Sack

### 0.2 TOG / 1.0 TOG

The ideal first Sleep Sack following the swaddling phase, its slim fit design and stretch jersey cotton mimics that of a swaddle.

8-24M