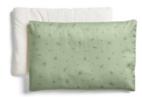

### **Toddler Pillow & Case**

The Organic Toddler Pillow and Case features a low profile designed to support the correct alignment of the neck during sleep from 2 years of age. Made from soft, breathable, 100% GOTS certified organic cotton. Willow Heritage Collection