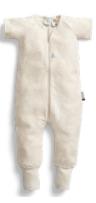

### Sleeved 1.0 TOG

Our favourite 1.0 TOG Jersey Sleep Sack now has the option of sleeves for year-round wear.

### Sizes

3-12M 8-24M