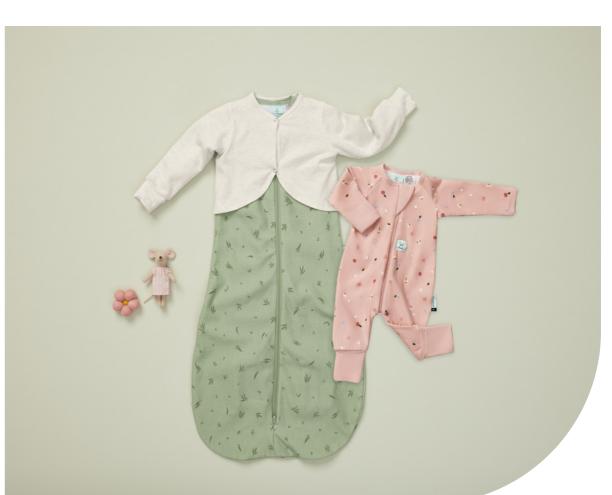

# Heritage Collection

\* \*

Following on from our new Heritage launch in FW23/24,

we welcome our Spring Summer range of products in Willow, Oatmeal Marle, Dragonflies and Daisies.

This Summer we introduce the 1.0 TOG Jersey Sleep Sack with sleeves, perfect for year-round wear.

From SS24, the lightest weight Sleep Suit Sack is now a 0.2 TOG in our stretch jersey organic cotton, while the remainder of the range will still be in our non-stretch woven organic cotton.

Willow

入

OPPOSITE PAGE CLOCKWISE FROM TOP: 1.0 TOG Cocoon Swaddle Sacks in Daisies, Dragonflies, Oatmeal Marle and Willow 1.0 TOG Sleeved Jersey Sleep Sack in Oatmeal Marle; 1.0 TOG 1.0 TOG Sleep Suit Sack and 0.2 TOG Two Piece Pajamas in Draonflies

THIS PAGE, CLOCKWISE FROM TOP: 0.2 TOG Long Sleeve Romper and 1.0 TOG Jersey Sleep Sack in Daisies; 0.2 TOG Jersey Sleep Suit Sacks in Daisies, Dragonflies and Willow; 1.0 TOG Sleep Suit Sack in Daisies with Arm Warmers in Oatmeal