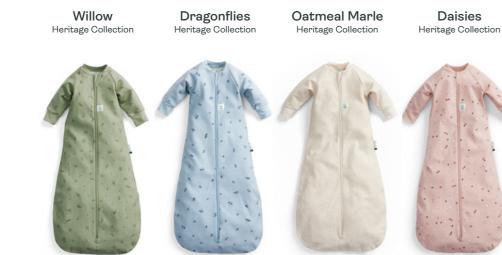

# Heritage Collection

\* \*

Following on from our new Heritage launch in FW23/24,

we welcome our Spring Summer range of products in Willow, Oatmeal Marle, Dragonflies and Daisies.

This Summer we introduce the 1.0 TOG Jersey Sleep Sack with sleeves, perfect for year-round wear.

From SS24, the lightest weight Sleep Suit Sack is now a 0.2 TOG in our stretch jersey organic cotton, while the remainder of the range will still be in our non-stretch woven organic cotton.

Willow

入

OPPOSITE PAGE CLOCKWISE FROM TOP: 1.0 TOG Cocoon Swaddle Sacks in Daisies, Dragonflies, Oatmeal Marle and Willow 1.0 TOG Sleeved Jersey Sleep Sack in Oatmeal Marle; 1.0 TOG 1.0 TOG Sleep Suit Sack and 0.2 TOG Two Piece Pajamas in Draonflies